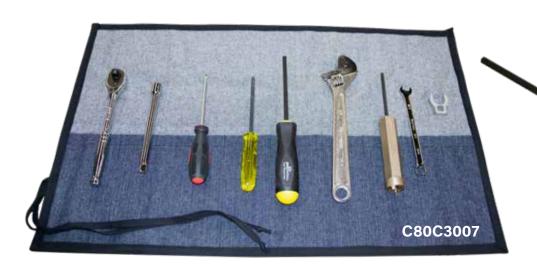

## C80C3007 8kV INSTALLATION TOOL KIT

The C80C3007 Coupler Tool Kit is designed for all Patton & Cooke 8kV series couplers. All of the standard tools required for installation and maintenance, as well as the specialized contact installation tool 11D-070, are included. In addition to kits, each tool can be purchased individually.

| Components 8kV Tool Kit: C80C3007  |              |
|------------------------------------|--------------|
| Description                        | Part Numbers |
| TOOL 8KV CONTACT                   | 11D-070      |
| 3/4" X 3/8" DRIVE CROWSFOOT WRENCH | OS-B619      |
| 7/32" A/F HEX BALL NOSE            | OS-B662A     |
| 1/4" A/F HEX DRIVER                | OS-B662B     |
| WRENCH COMBINATION 7/16"           | OS-B670      |
| WRENCH ADJUSTABLE 10"              | OS-B672      |
| TOOL WRAP                          | OS-B673A     |
| SCREWDRIVER SLOT 1/4 X 4"          | OS-B676      |
| EXTENSION 3/8"DRIVE x 6"           | OS-B678      |
| RATCHET 3/8" DRIVE                 | OS-B688      |