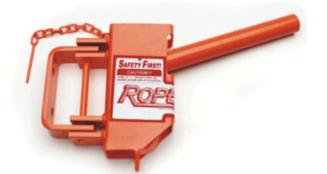

# CABLE SUPPORT Rope Break

## **ROPE BREAK**

#### FEATURES:

- Exclusive self-braking design for personnel safety
- Heavy duty design meets rigid industry requirements
- Maintenance free
- Designed for 1/2" to 1" diameter synthetic rope
- Field proven in the world's toughest open pit mine
- environments
- Pivots 180 degrees to give a directional pull when hoisting
- Weight: 35 lbs (16 kg)

#### **APPLICATIONS:**

- Automatic braking with complete safety
- Rope Brake pivots 180° to give a directional pull when hoisting
- Rope Brake has been field proven in the worlds toughest open pit mine environments