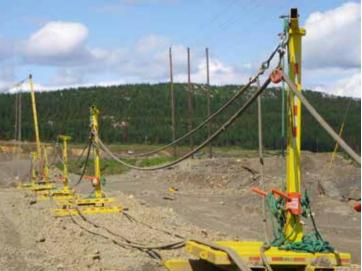

#### **APPLICATIONS:**

- Automatic braking with complete safety
- Rope Brake pivots 180° to give a directional pull when hoisting
- Rope Brake has been field proven in the worlds toughest open pit mine environments