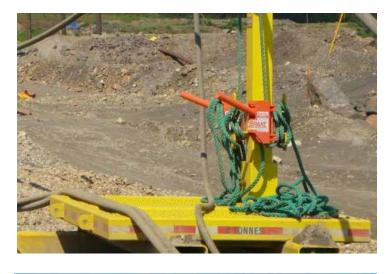

#### **APPLICATIONS:**

- Automatic braking with complete safety
- Rope Brake pivots 180° to give a directional pull when hoisting
- Rope Brake has been field proven in the worlds toughest open pit mine environments