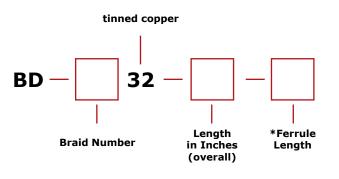

| Braid Number                                    | Amp    | Ferrule Size                            |  |
|-------------------------------------------------|--------|-----------------------------------------|--|
| 2                                               | 430 A  | <sup>1</sup> /4" x 1 <sup>1</sup> /4"   |  |
| 3                                               | 550 A  | <sup>3</sup> /8" x 1 <sup>1</sup> /4"   |  |
| 4                                               | 640 A  | <sup>1</sup> /2" X 1 <sup>1</sup> /4"   |  |
| 5                                               | 720 A  | <sup>5</sup> /8" x 1 <sup>1</sup> /4"   |  |
| 6                                               | 820 A  | <sup>3</sup> /4" x 1 <sup>1</sup> /4"   |  |
| 7                                               | 870 A  | <sup>7</sup> /8" x 1 <sup>1</sup> /4"   |  |
| 8                                               | 920 A  | 1 <sup>1</sup> /4" x 1 <sup>1</sup> /4" |  |
| 9                                               | 1000 A | 1 <sup>1</sup> /8" x 1 <sup>1</sup> /4" |  |
| For Orders 1200 A and Above Contact the Factory |        |                                         |  |

| * Ferrule Details               |                                                                   |               |                |  |
|---------------------------------|-------------------------------------------------------------------|---------------|----------------|--|
| Α                               | 3" Ferrule 2 x <sup>9</sup> /16" Holes 1 <sup>3</sup> /4" Centers |               |                |  |
| В                               | 4" Ferrule 2 x <sup>9</sup> /16" Holes 1 <sup>3</sup> /4" Centers |               |                |  |
| X                               | Custom                                                            |               |                |  |
| 1st Ferrule                     | Ferrule Length:                                                   | Hole Centers: | Hole Diameter: |  |
| 2nd Ferrule<br>(Same as fi rst) | Ferrule Length:                                                   | Hole Centers: | Hole Diameter: |  |