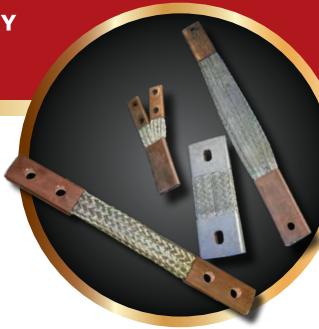

## **FLEXIBLE COPPER BRAID**

Flexible Copper Braid assemblies consist of seamless copper ferrules, pressed onto flexible, braided and tinned copper wires. Flexible braid is an ideal solution for rigid bus application and expansion joints. Normal overall length is 12" but lengths over that will be readily supplied. For custom lengths, and/or other arrangements, please consult the factory.