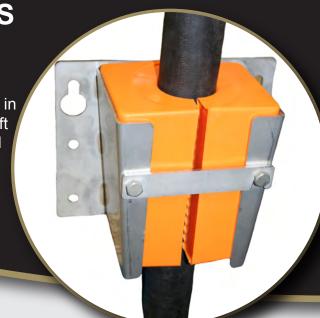

## PATTON & COOKE ACCESSORIES V-CLAMP

Patton & Cooke is proud to introduce the new V-Clamp. Used in shaft sinking, the V-Clamp will secure the cable to the shaft wall. As more weight is added, clamping force and compression is applied on the cable jacket.

## **BENEFITS/FEATURES**

- Urethane clamps won't damage cable cores or jacket
- Urethane clamp blocks with flame retardant additive
- Keyhole eases installation
- · Latch aids in cable installation while maintaining frame integrity
- Urethane blocks available in 1/4" incraments to ensure a correct fit to your cable
- Stainless steel frame
- Available in sizes to accommodate 2 1/4" through 3 1/2" O.D. cables
- Standard proof loading to 800lbs\*, test performed using SHD-GC cable with CPE jacket material\*