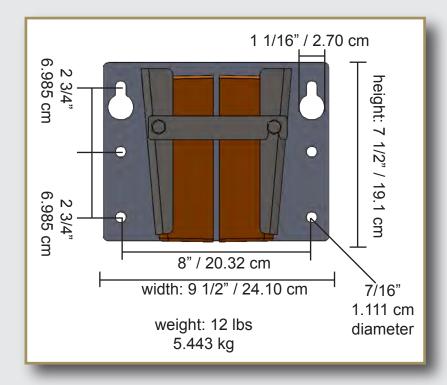

## **BENEFITS/FEATURES**

- Urethane clamps won't damage cable cores or jacket
- Urethane clamp blocks with flame retardant additive
- Keyhole eases installation
- · Latch aids in cable installation while maintaining frame integrity
- Urethane blocks available in 1/4" incraments to ensure a correct fit to your cable
- Stainless steel frame
- Available in sizes to accommodate 2 1/4" through 3 1/2" O.D. cables
- Standard proof loading to 800lbs\*, test performed using SHD-GC cable with CPE jacket material\*

<sup>\*</sup>For other cable types, contact factory for recommendation

| Assembly Part # | Cable Range        |
|-----------------|--------------------|
| PCV12W-H        | 2.251 - 2.500" DIA |
| PCV12W-J        | 2.501 - 2.750" DIA |
| PCV12W-K        | 2.751 - 3.000" DIA |
| PCV12W-L        | 3.001 - 3.250" DIA |
| PCV12W-M        | 3.251 - 3.500" DIA |