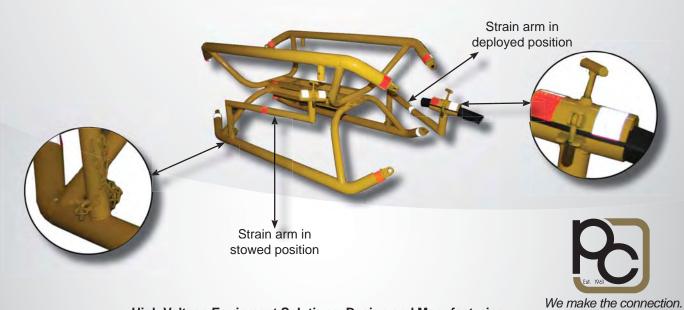

## Features:

- Built in strain relief (accomodates 2"-4" "rubber" type jacketed cable).
- Strain arms can be fully removed or placed in a "stowed" position for dragging.
- Tow points
- Standard safety yellow with reflector tape.
- Optional solar lighting for higher visibility.
- Skid runners orientated to allow for towing on any skid face.