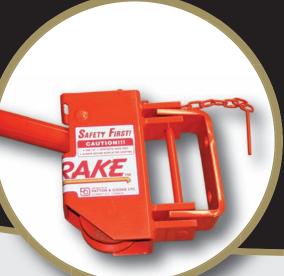

## **ROPE BRAKE**

A safe, innovative approach to your cable hoisting needs that is faster and safer than anything on the market today.

## **FEATURES**

- Exclusive self-braking: provides maximum safety to personnel.
- Heavy duty design meets rigid industry requirements.
- Maintenance free. Never wears out.
- Designed for 1/2 to 1" diameter synthetic rope.
- Catalogue Number: 11W-030 Weight: 16 kg (35 lb).

## **APPLICATIONS**

- Automatic braking with complete safety.
- Rope Brake pivots 180° to give a directional pull when hoisting.
- Rope Brake has been field proven in the worlds toughest open pit mine environments.