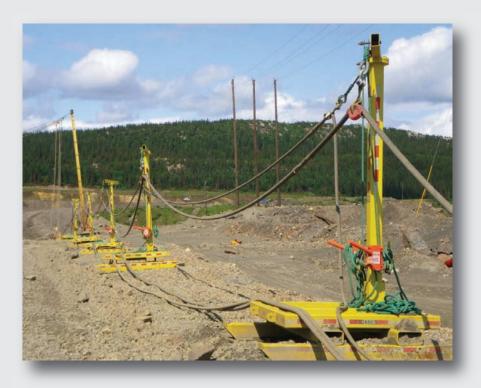

## **APPLICATIONS**

- Automatic braking with complete safety.
- Rope Brake pivots 180° to give a directional pull when hoisting.
- Rope Brake has been field proven in the worlds toughest open pit mine environments.